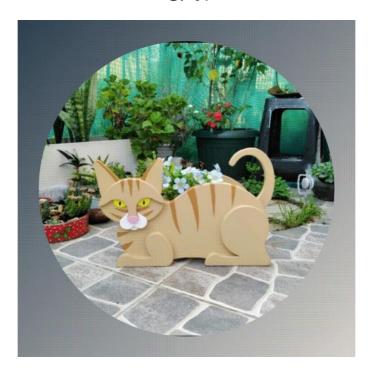

## CAT



DIMENSIONS: HIGH: 10.5 inches WIDTH: 8 inches LENGHT: 18 inches

## **MATERIALS**

- 1.- SAW
- 2.- SCREWDRIVER
- 3.- WOOD MDF 1/2". 1/4", 1/5"

**SANDPAPER 180** 

## Nails

- 7.- WEATHER RESISTANT PAINT COLOR: BEIGE, BROWN, YELLOW, WHITE AND PINK
- 8.- WOOD GLUE

## **INSTRUCTIONS**

- 1.- CUT ALL PIECES OF THE PATTERN AND SAND TO SMOOTH THE EDGES.
- 2.- ASSEMBLE THE BOX WITH THE SCREWS AND APPLY A LITTLE GLUE FOR GREATER FIRMNESS.



3.- PAINT ALL PIECES (OPTIONAL, APPLY SEALANT ON WOOD BEFORE PAINTING).



- 4.- JOIN PIECES "C" AND "A"
- 5.- JOIN PIECES "L" AND "N" TO THE BODY.
- 6.- JOIN PIECES "O" AND "M" TO THE BODY.



7.- WE GLUE THE REST OF THE PIECES ACCORDING TO THE PATTERN, ACCURATELY AND APPLYING GLUE (NOT IN EXCESS).



ı