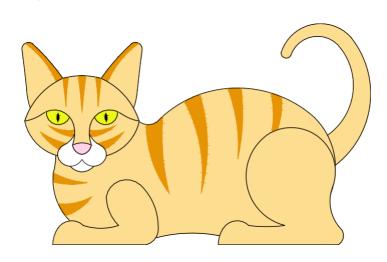

## CAT



DIMENSIONS: HIGH: 10.5 inches WIDTH: 8 inches LENGHT: 18 inches

## **MATERIALS**

- 1.- SAW
- 2.- SCREWDRIVER
- 3.- WOOD MDF 1/2". 1/4", 1/5"

**SANDPAPER 180** 

## Nails

- 7.- WEATHER RESISTANT PAINT COLOR: BEIGE, BROWN, YELLOW, WHITE AND PINK
- 8.- WOOD GLUE

## **INSTRUCTIONS**

- 1.- CUT ALL PIECES OF THE PATTERN AND SAND TO SMOOTH THE EDGES.
- 2.- ASSEMBLE THE BOX WITH THE SCREWS AND APPLY A LITTLE GLUE FOR GREATER FIRMNESS.



3.- PAINT ALL PIECES (OPTIONAL, APPLY SEALANT ON WOOD BEFORE PAINTING).



- 4.- JOIN PIECES "C" AND "A"
- 5.- JOIN PIECES "L" AND "N" TO THE BODY.
- 6.- JOIN PIECES "O" AND "M" TO THE BODY.



7.- WE GLUE THE REST OF THE PIECES ACCORDING TO THE PATTERN, ACCURATELY AND APPLYING GLUE (NOT IN EXCESS).



ı