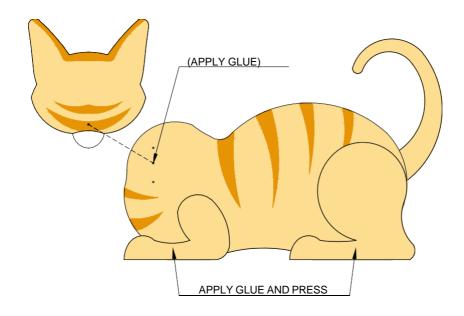

- 4.- JOIN PIECES "C" AND "A"
- 5.- JOIN PIECES "L" AND "N" TO THE BODY.
- 6.- JOIN PIECES "O" AND "M" TO THE BODY.

7.- WE GLUE THE REST OF THE PIECES ACCORDING TO THE PATTERN, ACCURATELY AND APPLYING GLUE (NOT IN EXCESS).