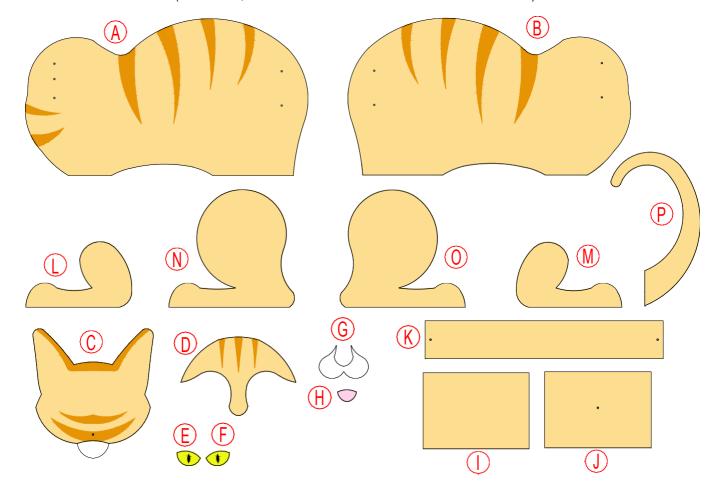

## **INSTRUCTIONS**

- 1.- CUT ALL PIECES OF THE PATTERN AND SAND TO SMOOTH THE EDGES.
- 2.- ASSEMBLE THE BOX WITH THE SCREWS AND APPLY A LITTLE GLUE FOR GREATER FIRMNESS.

3.- PAINT ALL PIECES (OPTIONAL, APPLY SEALANT ON WOOD BEFORE PAINTING).

- 4.- JOIN PIECES "C" AND "A"
- 5.- JOIN PIECES "L" AND "N" TO THE BODY.
- 6.- JOIN PIECES "O" AND "M" TO THE BODY.

7.- WE GLUE THE REST OF THE PIECES ACCORDING TO THE PATTERN, ACCURATELY AND APPLYING GLUE (NOT IN EXCESS).