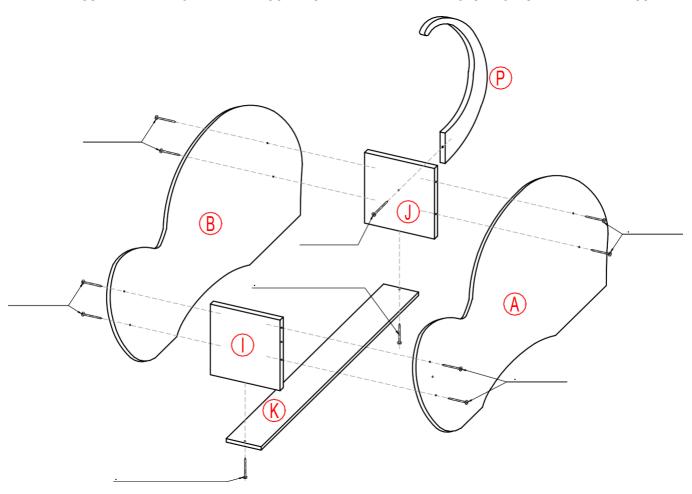

## **INSTRUCTIONS**

- 1.- CUT ALL PIECES OF THE PATTERN AND SAND TO SMOOTH THE EDGES.
- 2.- ASSEMBLE THE BOX WITH THE SCREWS AND APPLY A LITTLE GLUE FOR GREATER FIRMNESS.

3.- PAINT ALL PIECES (OPTIONAL, APPLY SEALANT ON WOOD BEFORE PAINTING).

- 4.- JOIN PIECES "C" AND "A"
- 5.- JOIN PIECES "L" AND "N" TO THE BODY.
- 6.- JOIN PIECES "O" AND "M" TO THE BODY.

7.- WE GLUE THE REST OF THE PIECES ACCORDING TO THE PATTERN, ACCURATELY AND APPLYING GLUE (NOT IN EXCESS).