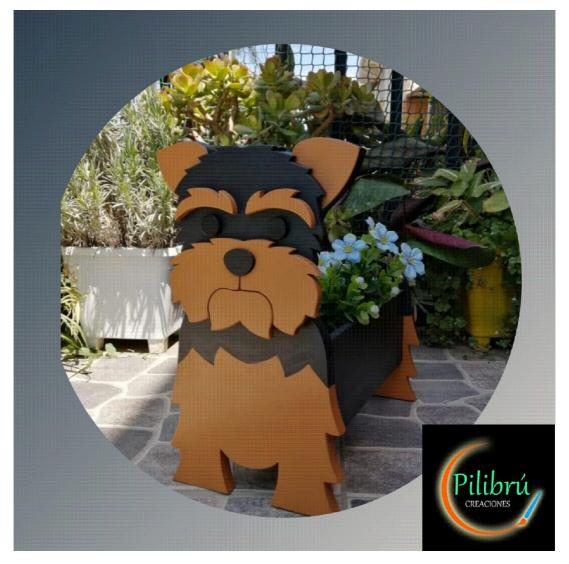

## YORKSHIRE

DIMENSIONS: HIGH: 364mm WIDTH: 217mm LENGHT: 360mm

5.- JOIN PIECES "E", "C" AND "A" WITH A 3.5x 30mm SCREW. AND APPLY GLUE.

6.- WE GLUE THE REST OF THE PIECES ACCORDING TO THE PATTERN, ACCURATELY AND APPLYING GLUE (NOT IN EXCESS).

**III ENJOY YOUR BEAUTIFUL PLANTER !!!** 