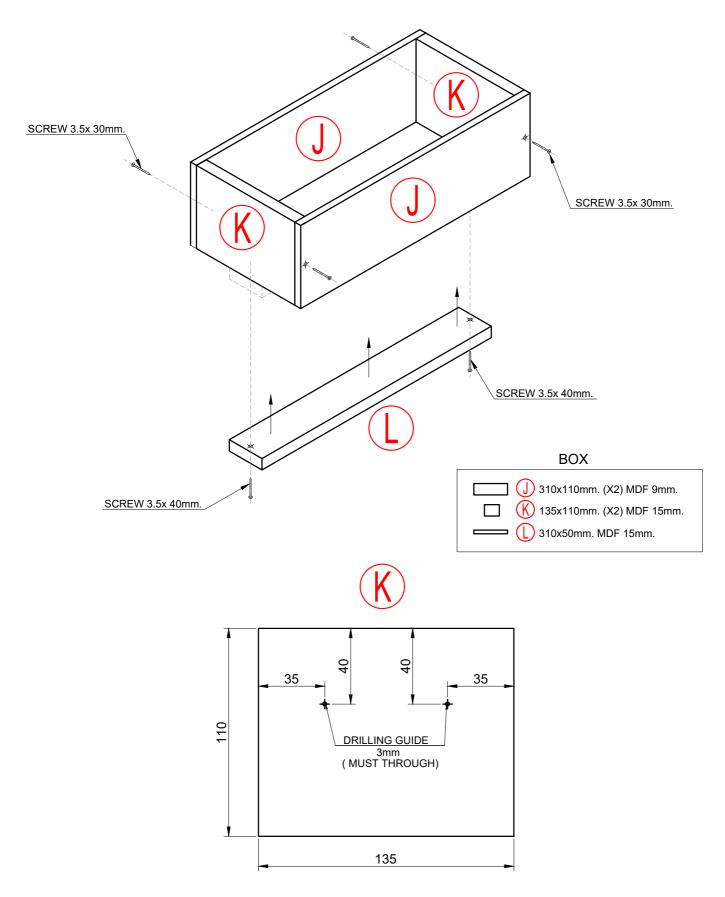

## MATERIALS

- 1.- SAW (THIN SHEET 18D) OR LASER CUTTER
- 2.- SCREWDRIVER
- 3.- WOOD MDF 15mm. 9mm. y 5mm.
- 4.- SANDPAPER Nº180
- 5.- SCREWS 3,5x30mm. (9 Units)
- 6.- SCREWS 3,5x40mm. (2 Units)
- 7.- WEATHER RESISTANT PAINT COLOR: BROWN AND BLACK (Lighten the black color of the body a little to make it contrast with the eyes)
- 8.- WOOD GLUE
- 9.- WOOD SEALANT (OPTIONAL)

## **INSTRUCTIONS**

1.- CUT ALL PIECES OF THE PATTERN AND SAND TO SMOOTH THE EDGES.

2.- ASSEMBLE THE BOX WITH THE SCREWS AND APPLY A LITTLE GLUE FOR GREATER FIRMNESS.

4.- PAINT ALL PIECES (OPTIONAL, APPLY SEALANT ON WOOD BEFORE PAINTING).