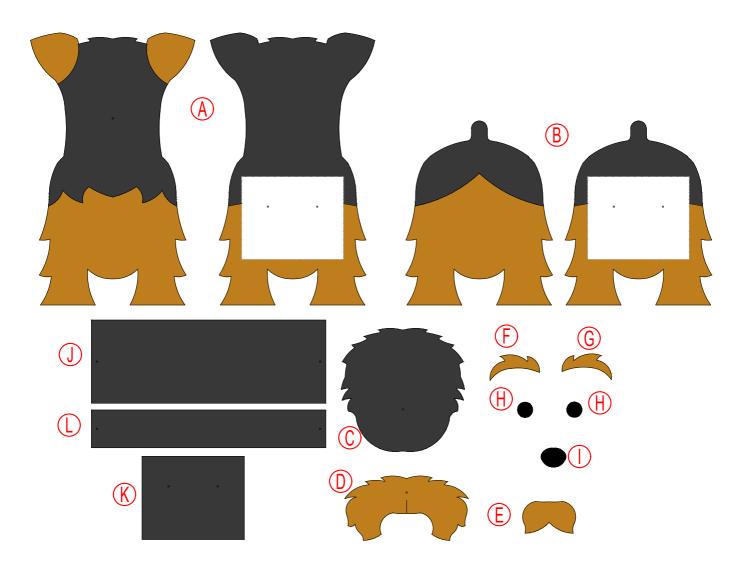

## MATERIALS

- 1.- SAW (THIN SHEET 18D) OR LASER CUTTER
- 2.- SCREWDRIVER
- 3.- WOOD MDF 15mm. 9mm. y 5mm.
- 4.- SANDPAPER Nº180
- 5.- SCREWS 3,5x30mm. (9 Units)
- 6.- SCREWS 3,5x40mm. (2 Units)
- 7.- WEATHER RESISTANT PAINT COLOR: BROWN AND BLACK (Lighten the black color of the body a little to make it contrast with the eyes)
- 8.- WOOD GLUE
- 9.- WOOD SEALANT (OPTIONAL)

5.- JOIN PIECES "E", "C" AND "A" WITH A 3.5x 30mm SCREW. AND APPLY GLUE.

6.- WE GLUE THE REST OF THE PIECES ACCORDING TO THE PATTERN, ACCURATELY AND APPLYING GLUE (NOT IN EXCESS).

**III ENJOY YOUR BEAUTIFUL PLANTER !!!** 