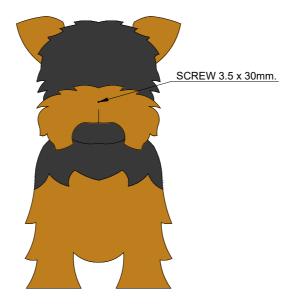

5.- JOIN PIECES "E", "C" AND "A" WITH A 3.5x 30mm SCREW. AND APPLY GLUE.

6.- WE GLUE THE REST OF THE PIECES ACCORDING TO THE PATTERN, ACCURATELY AND APPLYING GLUE (NOT IN EXCESS).

**III ENJOY YOUR BEAUTIFUL PLANTER !!!** 