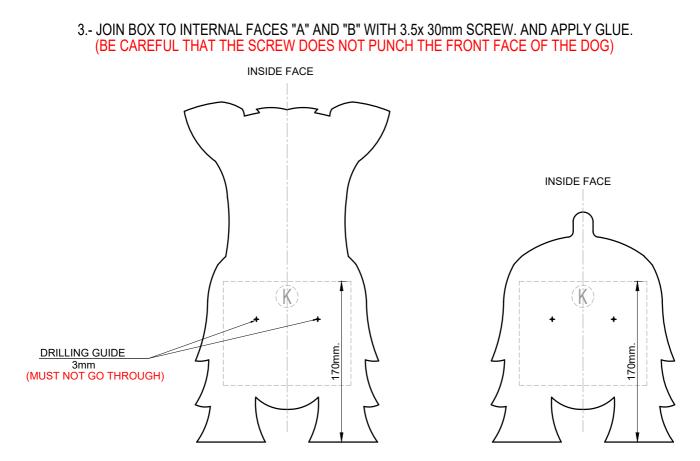

5.- JOIN PIECES "E", "C" AND "A" WITH A 3.5x 30mm SCREW. AND APPLY GLUE.

6.- WE GLUE THE REST OF THE PIECES ACCORDING TO THE PATTERN, ACCURATELY AND APPLYING GLUE (NOT IN EXCESS).

**III ENJOY YOUR BEAUTIFUL PLANTER !!!** 