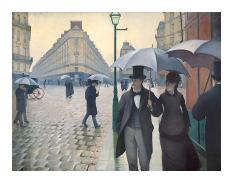

## Examples

Above I've shown the Calliebotte original painting, below are the Photoshopped versions.

Image size: 8x10<sup>"</sup> approx. Resolution: 150