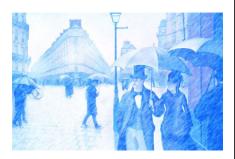

## Examples

Above I've shown the Calliebotte original painting, below are the Photoshopped versions.

Image size: 8x10<sup>"</sup> approx. Resolution: 150