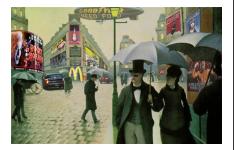

## Examples

Above I've shown the Calliebotte original painting, below are the Photoshopped versions.

Image size: 8x10<sup>"</sup> approx. Resolution: 150