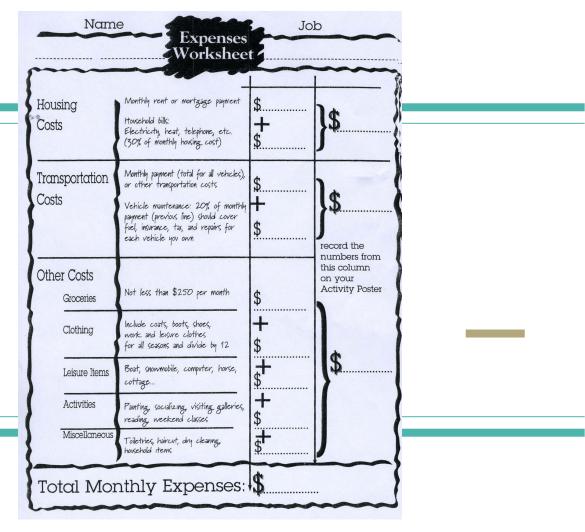

# **Expense Worksheet**

Your Name Goes Here Job Name Monthly Gross Income

## Housing

Please put a link to the house your choose along with the price and photo. Show me the formula

Price of house - \$\_\_\_\_\_

Monthly Mortgage - \$\_\_\_\_\_

**Household Bills: (Mortgage amount X .30%)=\$\_\_\_\_\_** 

Total Price Per Month (Mortgage + Household Bills)= \$\_\_\_\_\_

#### **Automobile**

Please put a link to the Automobile your choose along with the price and photo.

Price of Automobile - \$\_\_\_\_\_

Monthly Payment (Price divided by 60 months) - \$\_\_\_\_\_

Vehicle Maintenance: (Monthly Payment amount X .20%)=\$\_\_\_\_\_

Total Price Per Month (monthly payment + vehicle maintenance) =

#### **Groceries**

We will copy your shopping cart from your grocery shopping and paste it here. You may need to add additional slides for this. Not less than \$250 and must be realistic! <a href="https://www.freshdirect.com/">https://www.freshdirect.com/</a>

## **Clothing**

We will copy your shopping cart from your clothing shopping and paste it here. You may need to add additional slides for this. Clothes for all seasons. Divide the total number by 12.

### **Leisure Item**

One item for fun! No need for monthly payment but must be under \$1000. Paste photo and price below.