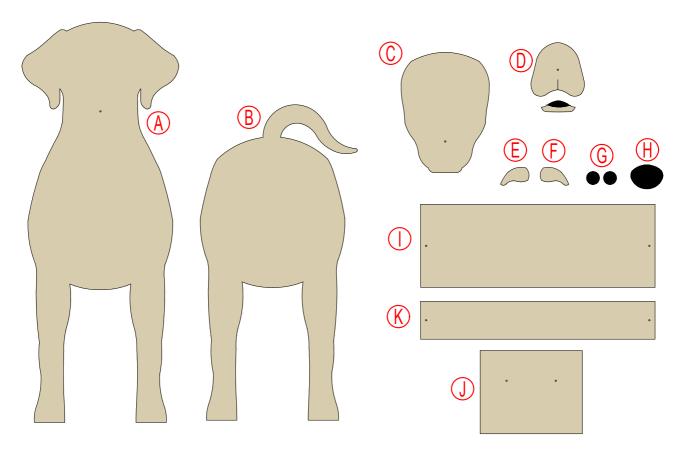

4.- PAINT ALL PIECES (OPTIONAL, APPLY SEALANT ON WOOD BEFORE PAINTING).

5.- JOIN PIECES "D" AND "C" TO PIECE "A" WITH A 3.5x 40mm SCREW. AND APPLY GLUE.

6.- WE GLUE THE REST OF THE PIECES ACCORDING TO THE PATTERN, ACCURATELY AND APPLYING GLUE (NOT IN EXCESS).