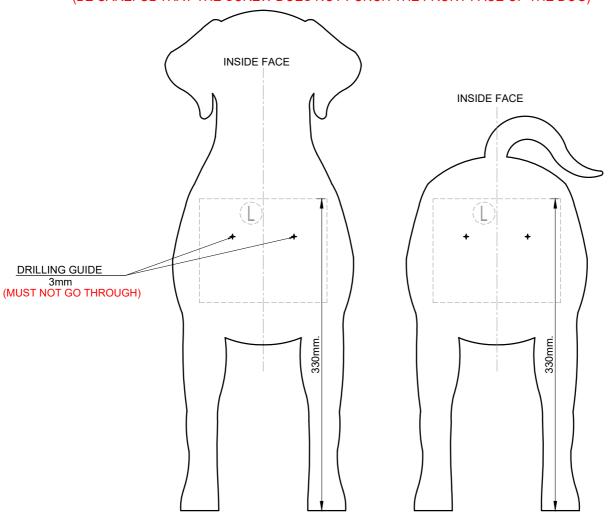

## **INSTRUCTIONS**

- 1.- CUT ALL PIECES OF THE PATTERN AND SAND TO SMOOTH THE EDGES.
- 2.- ASSEMBLE THE BOX WITH THE SCREWS AND APPLY A LITTLE GLUE FOR GREATER FIRMNESS.

3.- JOIN BOX TO INTERNAL FACES "A" AND "B" WITH 3.5x 30mm SCREW. AND APPLY GLUE. (BE CAREFUL THAT THE SCREW DOES NOT PUNCH THE FRONT FACE OF THE DOG)