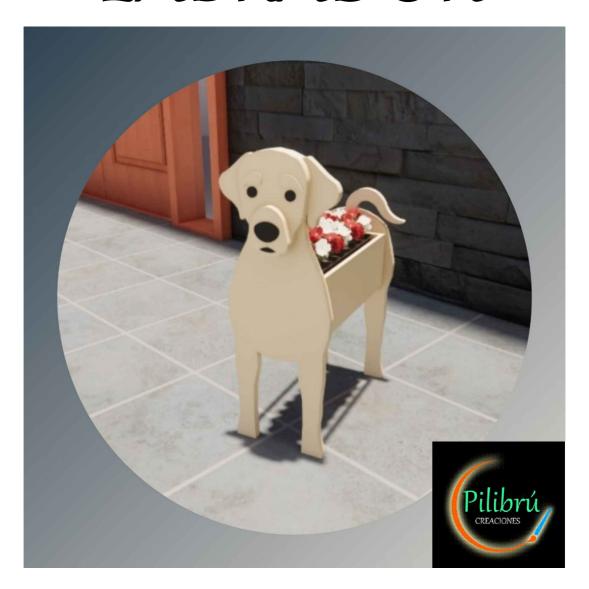

## LABRADOR

DIMENSIONS: HIGH: 532mm WIDTH: 207mm LENGHT: 373mm

iii ENJOY YOUR BEAUTIFUL PLANTER!!!

IF YOU HAVE ANY QUESTIONS, PLEASE COMMUNICATE: aago1985@gmail.com I WILL BE HAPPY TO HELP YOU.