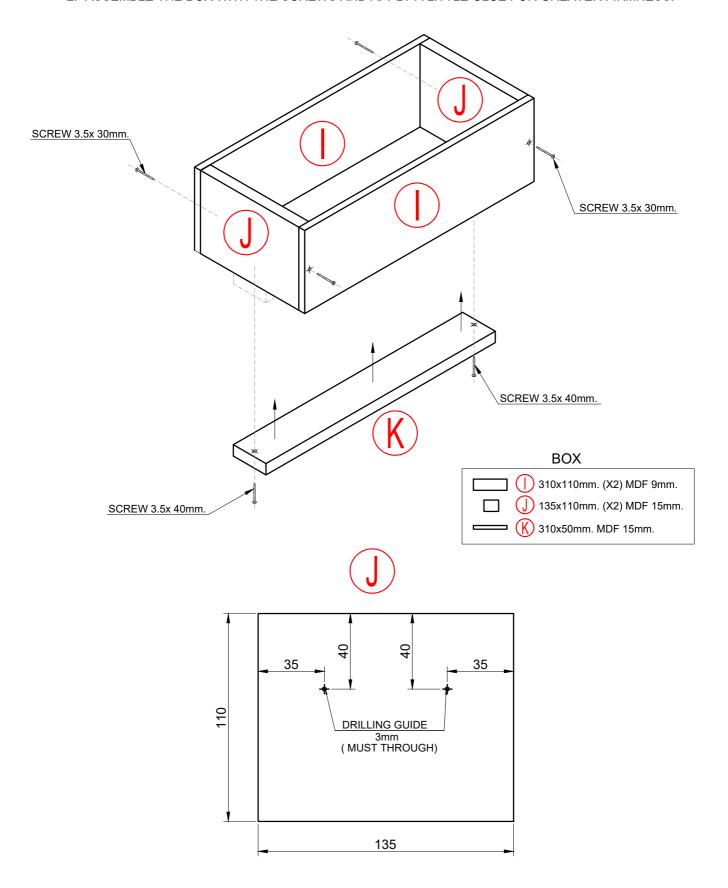

## **MATERIALS**

- 1.- SAW (THIN SHEET 18D) OR LASER CUTTER
- 2.- SCREWDRIVER
- 3.- WOOD MDF 15mm. 9mm. y 3mm.
- 4.- SANDPAPER Nº180
- 5.- SCREWS 3,5x30mm. (8 Units)
- 6.- SCREWS 3,5x40mm. (3 Units)
- 7.- WEATHER RESISTANT PAINT COLOR: BEIGE AND BLACK
- 8.- WOOD GLUE
- 9.- WOOD SEALANT (OPTIONAL)

## **INSTRUCTIONS**

- 1.- CUT ALL PIECES OF THE PATTERN AND SAND TO SMOOTH THE EDGES.
- 2.- ASSEMBLE THE BOX WITH THE SCREWS AND APPLY A LITTLE GLUE FOR GREATER FIRMNESS.

3.- JOIN BOX TO INTERNAL FACES "A" AND "B" WITH 3.5x 30mm SCREW. AND APPLY GLUE. (BE CAREFUL THAT THE SCREW DOES NOT PUNCH THE FRONT FACE OF THE DOG)