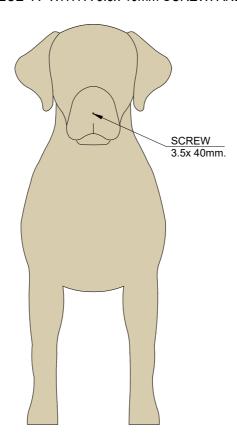

4.- PAINT ALL PIECES (OPTIONAL, APPLY SEALANT ON WOOD BEFORE PAINTING).

5.- JOIN PIECES "D" AND "C" TO PIECE "A" WITH A 3.5x 40mm SCREW. AND APPLY GLUE.

6.- WE GLUE THE REST OF THE PIECES ACCORDING TO THE PATTERN, ACCURATELY AND APPLYING GLUE (NOT IN EXCESS).